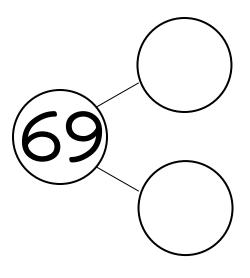

Sixty seven

Circle Even or Odd

Circle Even or Odd

One More +1 One Less -1

666

Circle Even or Odd

One More +1 One Less -1

6969