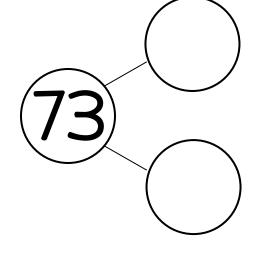

## Seventy one

Circle Even or Odd

Seventy two

Circle Even or Odd

Seventy three

Circle Even or Odd

One More +1 One Less -1

SEVELLY IN EC