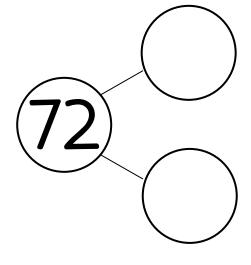

## Seventy one

Circle Even or Odd

Seventy two

Circle Even or Odd

Seventy three

Circle Even or Odd

One More +1 One Less -1

SEVELLY IN EC