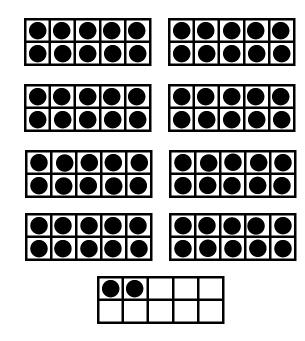

Circle Even or Odd

|   | 0 |           | 0 . |  |
|---|---|-----------|-----|--|
|   |   | • • •     |     |  |
|   |   |           |     |  |
| 0 | 0 | 0         | 0   |  |
|   | • | 0         |     |  |
|   |   | 0 - 0 - 0 | 0   |  |
|   |   |           |     |  |
|   |   |           |     |  |