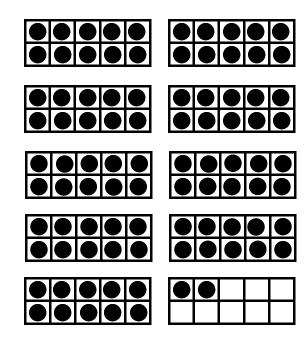

Circle Even or Odd

|   | 0 |           | 0 . |  |
|---|---|-----------|-----|--|
|   |   | • • •     |     |  |
|   |   |           |     |  |
| 0 | 0 | 0         | 0   |  |
|   | • | 0         |     |  |
|   |   | 0 - 0 - 0 | 0   |  |
|   |   |           |     |  |
|   |   |           |     |  |