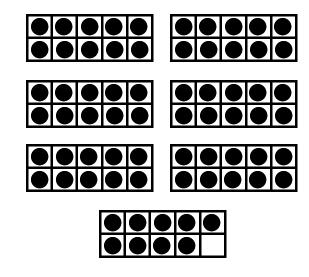

Sixty seven

Circle Even or Odd

Circle Even or Odd

One More +1 One Less -1

666

Circle Even or Odd

One More +1 One Less -1

6969