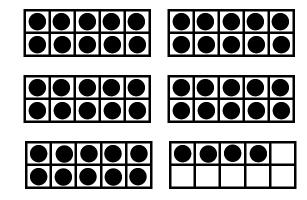

-|



28 28









Circle Even or Odd











Circle Even or Odd



Name :





Circle Even or Odd



Name :





Circle Even or Odd







Circle Even or Odd







Circle Even or Odd







Circle Even or Odd











Circle Even or Odd







Circle Even or Odd







Circle Even or Odd







Circle Even or Odd







Circle Even or Odd







Circle Even or Odd







Circle Even or Odd









Circle Even or Odd







Circle Even or Odd









Circle Even or Odd







Circle Even or Odd





Circle Even Odd

One More + 1 One Less

or







Circle Even or Odd

One More +1 One Less -1



4040





Circle Even or Odd

One More +1 One Less -1



forty mine





Circle Even or Odd



## SI Siffy one

Circle Even or Odd







Circle Even or Odd







Circle Even or Odd







Circle Even or Odd







Circle Even or Odd







Circle Even or Odd





Circle Even or Odd







Circle Even or Odd







Circle Even or Odd







Circle Even or Odd



Sixty one



Circle Even or Odd

One More +1 One Less -1



SIXY OTE





Circle Even or Odd







Circle Even or Odd

One More +1 One Less -1



6262





Circle Even or Odd







Circle Even or Odd







Circle Even or Odd

One More +1 One Less -1



6666

Sixty seven



Circle Even or Odd





Circle Even or Odd

One More +1 One Less -1



666





Circle Even or Odd

One More +1 One Less -1



6969

Seventy



Circle Even or Odd



## Seventy one



Circle Even or Odd



Seventy two



Circle Even or Odd



Seventy three



Circle Even or Odd

One More +1 One Less -1



SEVELLY IN EC

Seventy four



Circle