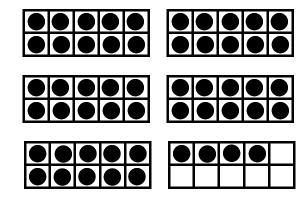

Circle Even or Odd

|   | 0 |           | 0 . |  |
|---|---|-----------|-----|--|
|   |   | • • •     |     |  |
|   |   |           |     |  |
| 0 | 0 | 0         | 0   |  |
|   | • | 0         |     |  |
|   |   | 0 - 0 - 0 | 0   |  |
|   |   |           |     |  |
|   |   |           |     |  |