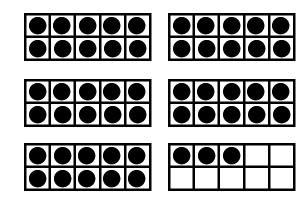

Circle Even or Odd

|   | 0 |           | 0 . |  |
|---|---|-----------|-----|--|
|   |   | • • •     |     |  |
|   |   |           |     |  |
| 0 | 0 | 0         | 0   |  |
|   | • | 0         |     |  |
|   |   | 0 - 0 - 0 | 0   |  |
|   |   |           |     |  |
|   |   |           |     |  |