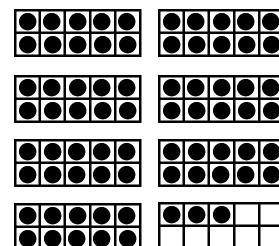

Sixty seven

Circle Even or Odd

Circle Even or Odd

One More +1 One Less -1

666

Circle Even or Odd

One More +1 One Less -1

6969

Seventy

Circle Even or Odd