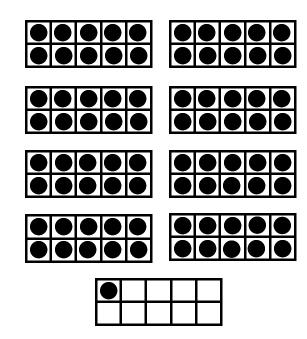

Circle Even or Odd

Circle Even or Odd

Circle Even or Odd

Name : eighty three Circle Even Odd or One More +1 One Less

Circle Even or Odd

Circle Even or Odd

Circle Even or Odd

One More +1 One Less -1