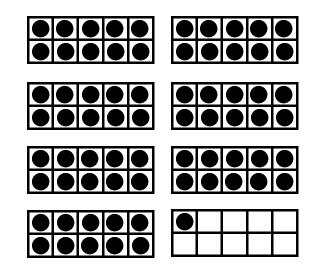

Circle Even or Odd

Circle Even or Odd

Circle Even or Odd

Name : eighty three Circle Even Odd or One More +1 One Less

Circle Even or Odd

Circle Even or Odd

Circle Even or Odd

One More +1 One Less -1