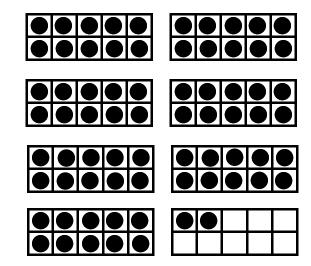

Sixty seven

Circle Even or Odd

Circle Even or Odd

One More +1 One Less -1

666

Circle Even or Odd

One More +1 One Less -1

6969

Seventy

Circle Even or Odd