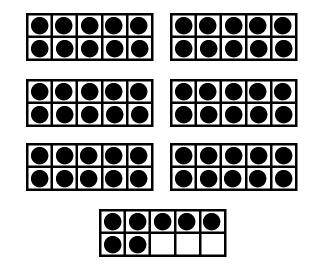

Sixty seven

Circle Even or Odd

Circle Even or Odd

One More +1 One Less -1

666

Circle Even or Odd

One More +1 One Less -1

6969