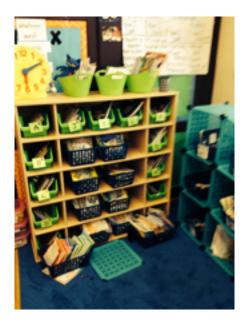

- 1. Description of the Area:
- 2. Purpose of the Area:
- 3. What do you want to reconsider? Why?

These areas are for storage, library and reading area. this area

is good i wouldn't want to do anything with the library to the right in the second picture, but i would like to move the shelf in picture one in another area due to covering the storage space in the closet.