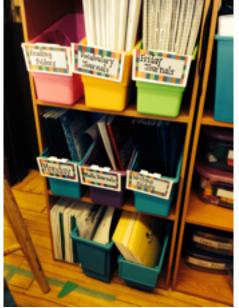

- 1. Description of the Area:
- 2. Purpose of the Area:
- 3. What do you want to reconsider? Why?

These areas are for storage, library and reading area. this area

is good i wouldn't want to do anything with the library to the right in the second picture, but i would like to move the shelf in picture one in another area due to covering the storage space in the closet.