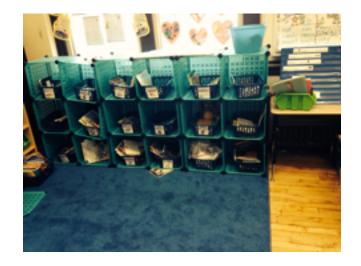

Though this area is low and very accessible for students i would reconsider having everything very close and tight. potentially having shelfs that are wider would hold more materials. I would also move this shelf to another area of the classroom due to being very close to a door connected to another classroom.