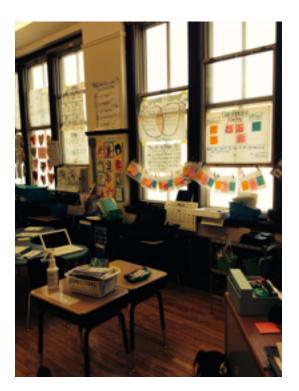

## Places to Reconsider in My Classroom

Area 1: 1. Description of the Area:

- 2. Purpose of the Area:
- 3. What do you want to reconsider? Why?

Area: this area is for small groups or whatever maybe appropriate at the moment. I would reconsider this area because this table take up a large portion of the classroom. I would like to place the table in another area, so the space is open and less cluttered Area 2: